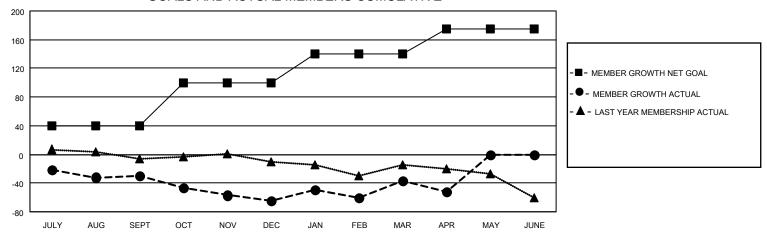

#### GOALS AND ACTUAL MEMBERS CUMULATIVE

| DROPPED CLUBS: 1 |     | 30 CLUBS OF 67 ADDED 1 OR MORE<br>NEW MEMBERS | GENDER DISTRIBUTION  MALE 1,672 (78.39%)  FEMALE 461 (21.61%) |               |     |
|------------------|-----|-----------------------------------------------|---------------------------------------------------------------|---------------|-----|
| DROPPED MEMBERS  |     |                                               | FEWALE                                                        | 401 (21.0170) |     |
| DECEASED         | 37  | CLICK HERE FOR CUMULATIVE                     | TOTAL FAMILY UNIT MEMBERS                                     |               | 354 |
| CLUB CANCELLED   | 11  | MEMBERSHIP DATA                               |                                                               | 0.000//0.000  | 178 |
| OTHER 127        |     |                                               | FAMILY MEMBERS PAYING HALF DUES                               |               | 170 |
| TOTAL            | 175 |                                               |                                                               |               |     |